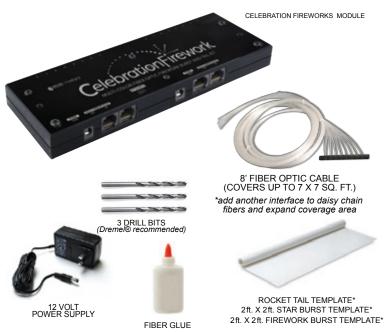

#### KIT INCLUDES:

STAR KIT MODULE

8 FT. FIBER OPTIC TAIL

12 VDC POWER SUPPLY

3 DRILL BITS

FIBER GLUE

2FT. X 2FT. TEMPLATE

#### **KEY FEATURES:**

- 12 VDC Power Supply
- 256 Fiber Stars w/ 8ft. long fibers.
- · Multiple Color Programs
- RS232 Serial Controllable
- Optional IR Control (Sold Separately)
- Remote Momentary Switch Ready (Switch Sold Separately)
- Stand Alone Mode Dip Switch Program
- RJ45 Connections
- Optional WiFi w/ Phone/Tablet App. Control
- Includes 8ft. Fiber Optics

#### **TL-CLB-FWK**

RGB Star Kit 100 8ft. Rocket Tail Effect Fibers 256 8ft. Flare Effect Fibers Multiple Color Programs 12 Volt Power Supply 3 Drill Bits (Dremel® recommended) Fiber Glue