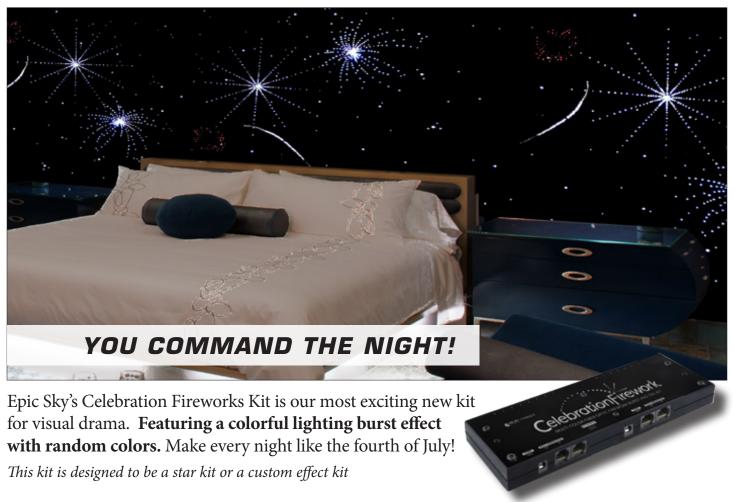

## TWILIGHT CELEBRATION FIREWORKS LED DIGITAL STAR LIGHTING

### **†Wili□□**†Celebration Fireworks Kit

shimmering iridescent rocket tail.

TECHNICAL INFO:

31/8"
79 mm

8
22.2mm

Epic Sky's **TWILIGHT CELEBRATION FIREWORKS KIT** Includes a combination of Epic Sky's innovative technology and imagination to combine **sensational lighting effects all in one kit**. Make every day the fourth of July with this perfect merger of a **multi-color firework burst**, and a

#### **KEY FEATURES:**

- 12 VDC Power Supply
- 256 Fiber Stars w/ 8ft. long fibers.
- · Multiple Color Programs
- RS232 Serial Controllable
- Optional IR Control (Sold Separately)
- Remote Momentary Switch Ready (Switch Sold Separately)
- Stand Alone Mode Dip Switch Program
- RJ45 Connections
- Optional WiFi w/ Phone/Tablet App. Control
- Includes 8ft. Fiber Optics

#### **BENEFITS:**

- Digital Electronics
- Compact Design
- Quiet Operation (no fan)
- No Moving Parts!
- · Long Life LED's
- · Low Wattage