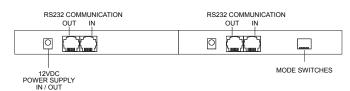

#### DACK

#### **KEY FEATURES:**

- 12 VDC Power Supply
- 256 Fiber Stars w/ 8ft. long fibers.
- · Multiple Color Programs
- RS232 Serial Controllable
- Optional IR Control (Sold Separately)
- Remote Momentary Switch Ready (Switch Sold Separately)
- Stand Alone Mode Dip Switch Program
- RJ45 Connections
- Optional WiFi w/ Phone/Tablet App. Control
- Includes 8ft. Fiber Optics