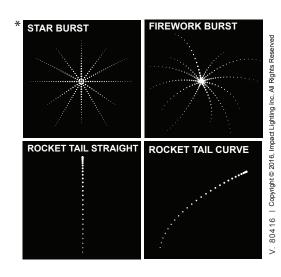

## INSTALLATION IS SIMPLE AND EASY!

- Position template to your chosen surface and drill the firework burst pattern.
- 2 Insert the fibers into the holes and glue into place.
- 3 Screw the pre-made fiber head into the Celebration Firework module then turn it ON!

#### KIT INCLUDES:

STAR KIT MODULE

8 FT. FIBER OPTIC TAIL

12 VDC POWER SUPPLY

3 DRILL BITS

FIBER GLUE

2FT. X 2FT. TEMPLATE

### **†Wili□□**†Celebration Fireworks Kit

shimmering iridescent rocket tail.

TECHNICAL INFO:

31/8"
79 mm

8
22.2mm

Epic Sky's **TWILIGHT CELEBRATION FIREWORKS KIT** Includes a combination of Epic Sky's innovative technology and imagination to combine **sensational lighting effects all in one kit**. Make every day the fourth of July with this perfect merger of a **multi-color firework burst**, and a