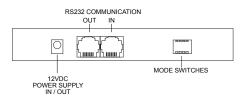

#### **TECHNICAL INFO:**

#### **FRONT**

#### **BACK**

## **ACCESSORIES**

- RS232 Controller
- · WiFi Interface
- IR Receiver
- · Remote Momentary Switch