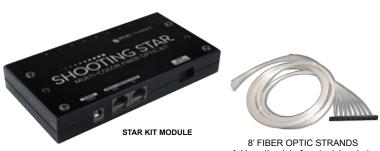

# KIT INCLUDES:

STAR KIT MODULE

8 FT. FIBER OPTIC TAIL

12 VOLT POWER SUPPLY

3 DRILL BITS (DREMEL® RECOMMEND

FIBER GLUE

2FT. X 2FT. TEMPLATE

# TWILL Shooting Star Kit

fibers and expand coverage area.

3 DRILL BITS

FIBER GLUE

**KEY FEATURES:** 

- 12 VDC Power Supply
- 150 Fiber Stars w/ 8ft. long fibers
- Up to 8ft. Shooting Star Effect
- 1, 5, 10 Minute & Random Intervals
- 6 colors & 1 Rainbow (RGB MODEL ONLY)
- RS232 Serial Controllable (Sold Separately)
- Optional IR Control (Sold Separately)
- Remote Momentary Switch Ready (Switch Sold Separately)
- Stand Alone Mode Dip Switch Program
- Optional WiFi w/ Phone/Tablet App. Control