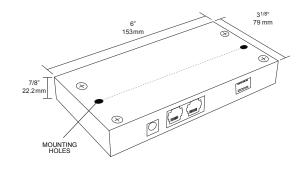

- 1, 5, 10 Minute & Random Intervals
- 6 colors & 1 Rainbow (RGB MODEL ONLY)
- RS232 Serial Controllable (Sold Separately)
- Optional IR Control (Sold Separately)
- Remote Momentary Switch Ready (Switch Sold Separately)
- Stand Alone Mode Dip Switch Program
- Optional WiFi w/ Phone/Tablet App. Control

#### **BENEFITS:**

- **Digital Electronics**
- Compact Design
- Quiet Operation (no fan)
- No Moving Parts!
- Long Life LED's
- Low Wattage



RGB - RGB Light

# THE TWILIGHT SHOOTING STAR KIT creates exciting night sky effects with Epic Sky's innovative digital star LED technology. Eye dazzling shooting star effects are sure to amaze.

Available in white light or full color models with an optional RS232 controller for unlimited control.

"you command the night!"

#### **TECHNICAL INFO:**



#### **FRONT**



#### **BACK**



## **ORDERING**

**MODEL** COLOR **TL-SSK** White Light Star Kit WH - White Light

150 Fiber Stars 8ft. Fiber Cable 10 Programs

12 Volt Power Supply

3 Drill Bits (Dremel® recommended) Fiber Glue

## **ACCESSORIES**

- RS232 Controller
- · WiFi Interface
- IR Receiver
- · Remote Momentary Switch



# **Epic Sky Technology**

A Division of Impact Lighting, Inc.

2101 West Central Blvd. Orlando, Florida 32805 USA • Phone: 1.800.507.5714 • Email: sales@epicskytech.com www.epicskytech.com