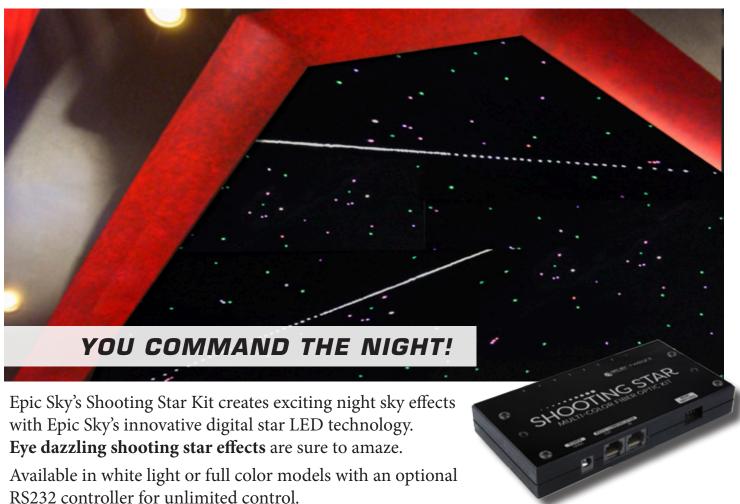

# THE TWILIGHT SHOOTING STAR KIT creates exciting night sky effects with Epic Sky's innovative digital star LED technology. Eye dazzling shooting star effects are sure to amaze.

Available in white light or full color models with an optional RS232 controller for unlimited control.

"you command the night!"