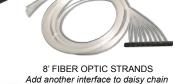

# TWILL Shooting Star Kit

fibers and expand coverage area.

3 DRILL BITS

FIBER GLUE

**KEY FEATURES:** 

- 12 VDC Power Supply
- 150 Fiber Stars w/ 8ft. long fibers
- Up to 8ft. Shooting Star Effect
- 1, 5, 10 Minute & Random Intervals
- 6 colors & 1 Rainbow (RGB MODEL ONLY)
- RS232 Serial Controllable (Sold Separately)
- Optional IR Control (Sold Separately)
- Remote Momentary Switch Ready (Switch Sold Separately)
- Stand Alone Mode Dip Switch Program
- Optional WiFi w/ Phone/Tablet App. Control