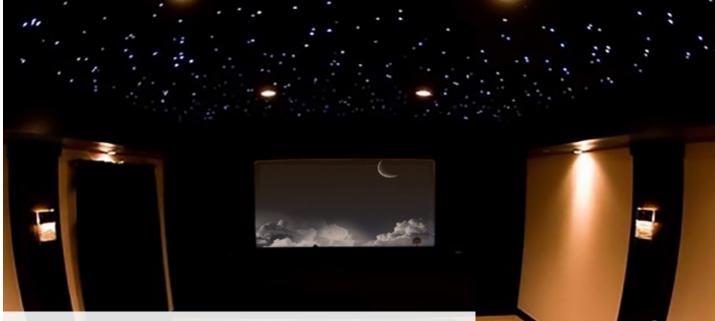

## YOU COMMAND THE NIGHT!

Epic Sky's TWILIGHT Star Kit creates your perfect night sky with the best LED technology available in digital star lighting. Featuring 10 eye mesmerizing programs that are sure to make you the envy of your friends. From a subtle twinkle to ascintillating strobe you now have the power to control and create your ideal vision of a night sky.

# SPECIFICATION

Epic Sky's **TWILIGHT STAR KIT** creates your perfect night sky with the **best LED technology available** in digital star lighting. Featuring 10 eye

mesmerizing programs that are sure to make you the

envy of your friends. From a subtle twinkle and a summer breeze effect, to an upbeat party mode and amped up strobe! You now have the power to control

This kit is designed to be a star kit or a custom effect kit.