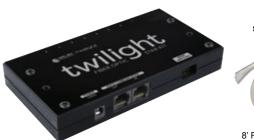

#### **KIT INCLUDES:**

twillight

**TECHNICAL INFO:** 

MOUNTING HOLES

FRONT

BACK

O

12VDC POWER SUPPLY IN / OUT

 $\otimes$ 

7/8'

#### **KEY FEATURES:**

- 12 VDC Power Supply
- · 256 Fiber Stars w/ 8ft. long fibers
- 10 Programs
- RS232 Serial Controllable
- Optional IR Control (Sold Separately)
- Remote Momentary Switch Ready (Switch Sold Separately)
- Stand Alone Mode Dip Switch Program
- Optional WiFi w/ Phone/Tablet App. Control