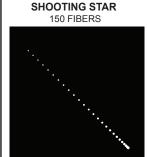

#### **Epic Sky Technology**

A Division of Impact Lighting, Inc.

| LE                                      | D Twilight Kit    | 12 VDC   | Fiber<br>Qty.                         | Color &<br>Iridescent<br>White | White<br>Only | Twinkle<br>Stars | Shooting<br>Star | Firework<br>Burst | Star<br>Burst | Rocket<br>Tail | Template |
|-----------------------------------------|-------------------|----------|---------------------------------------|--------------------------------|---------------|------------------|------------------|-------------------|---------------|----------------|----------|
|                                         | Star Kit<br>TL-SK | <b>/</b> | 256                                   | ×                              | <b>/</b>      | •                | ×                | ×                 | ×             | ×              | ×        |
| Kaleidoscope Star Kit<br>TL-KS-SK       |                   | /        | 256                                   | /                              | ×             | •                | ×                | ×                 | ×             | ×              | ×        |
| Shooting<br>Star Kit                    | TL-SSK-WH         | /        | 150                                   | ×                              | <b>/</b>      | ×                | <b>V</b>         | ×                 | ×             | ×              | /        |
|                                         | -TL-SSK-RGB       | /        | 150                                   | ~                              | ×             | ×                | /                | ×                 | ×             | ×              | ~        |
| Firework Burst Kit<br>TL_FBK            |                   | /        | 256                                   | /                              | ×             | ×                | ×                | <                 | ×             | ×              | /        |
| Celebration Fireworks Kit<br>TL-CLB-FWK |                   | /        | 256<br>BURST<br>100<br>ROCKET<br>TAIL | <b>/</b>                       | ×             | ×                | ×                | ×                 | <b>/</b>      | /              | •        |

FIBER GLUE

2ft. X 2ft. TEMPLATE (Available in specified kits only. Refer to above matrix)

TEMPLATE REFERENCE

**ROCKET TAIL STRAIGHT** 

INCLUDED IN BELOW MODULES INCLUDED IN BELOW MODULES INCLUDED IN BELOW MODULES INCLUDED IN BELOW MODULES INCLUDED IN BELOW MODULES. TL-SSK-WH