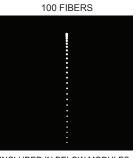

#### **Epic Sky Technology**

A Division of Impact Lighting, Inc.

| LE                                      | D Twilight Kit    | 12 VDC   | Fiber<br>Qty.                         | Color &<br>Iridescent<br>White | White<br>Only | Twinkle<br>Stars | Shooting<br>Star | Firework<br>Burst | Star<br>Burst | Rocket<br>Tail | Template |
|-----------------------------------------|-------------------|----------|---------------------------------------|--------------------------------|---------------|------------------|------------------|-------------------|---------------|----------------|----------|
|                                         | Star Kit<br>TL-SK | <b>/</b> | 256                                   | ×                              | <b>/</b>      | •                | ×                | ×                 | ×             | ×              | ×        |
| Kaleidoscope Star Kit<br>TL-KS-SK       |                   | /        | 256                                   | /                              | ×             | •                | ×                | ×                 | ×             | ×              | ×        |
| Shooting<br>Star Kit                    | TL-SSK-WH         | /        | 150                                   | ×                              | <b>/</b>      | ×                | <b>V</b>         | ×                 | ×             | ×              | /        |
|                                         | -TL-SSK-RGB       | /        | 150                                   | ~                              | ×             | ×                | /                | ×                 | ×             | ×              | ~        |
| Firework Burst Kit<br>TL_FBK            |                   | /        | 256                                   | /                              | ×             | ×                | ×                | <                 | ×             | ×              | /        |
| Celebration Fireworks Kit<br>TL-CLB-FWK |                   | /        | 256<br>BURST<br>100<br>ROCKET<br>TAIL | <b>/</b>                       | ×             | ×                | ×                | ×                 | <b>/</b>      | /              | •        |

TL-SSK-RGB

TL-FBK TL-CLB-FWK

TL-FBK TL-CLB-FWK

STAR BURST

TL-FBK TL-CLB-FWK

TL-FBK TL-CLB-FWK

EACH TEMPLATE MEASURES 24" SQUARE. SEE INSTALLATION INSTRUCTIONS FOR MODIFICATIONS