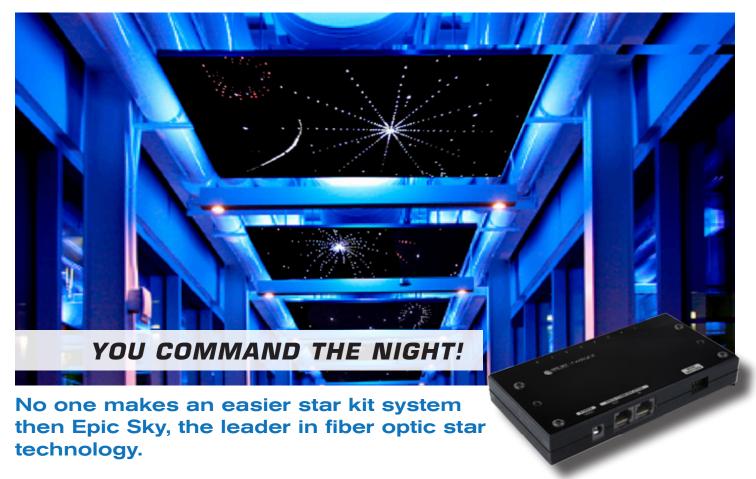

# **TWILIGHT STAR KITS**

FIBER OPTIC SKY SYSTEM

INSTALLATION IS SIMPLE AND EASY!

- 1 Position the template to your surface and drill the star pattern.
- 2 Insert the fibers into the holes and glue into place.
- 3 Screw the pre-made fiber head into the twilight module then turn it ON!

## PRESTO! YOU HAVE YOUR CUSTOM NIGHT SKY.

You can trim the fibers flush after your final coat of paint. Intervals of your desired effect can be adjusted through DIP switches on the back of the Twilight module.