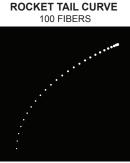

#### **Epic Sky Technology**

A Division of Impact Lighting, Inc.

| LE                                      | D Twilight Kit    | 12 VDC   | Fiber<br>Qty.                         | Color &<br>Iridescent<br>White | White<br>Only | Twinkle<br>Stars | Shooting<br>Star | Firework<br>Burst | Star<br>Burst | Rocket<br>Tail | Template |
|-----------------------------------------|-------------------|----------|---------------------------------------|--------------------------------|---------------|------------------|------------------|-------------------|---------------|----------------|----------|
|                                         | Star Kit<br>TL-SK | <b>/</b> | 256                                   | ×                              | <b>/</b>      | •                | ×                | ×                 | ×             | ×              | ×        |
| Kaleidoscope Star Kit<br>TL-KS-SK       |                   | /        | 256                                   | /                              | ×             | •                | ×                | ×                 | ×             | ×              | ×        |
| Shooting<br>Star Kit                    | TL-SSK-WH         | /        | 150                                   | ×                              | <b>/</b>      | ×                | <b>V</b>         | ×                 | ×             | ×              | /        |
|                                         | -TL-SSK-RGB       | /        | 150                                   | ~                              | ×             | ×                | /                | ×                 | ×             | ×              | ~        |
| Firework Burst Kit<br>TL_FBK            |                   | /        | 256                                   | /                              | ×             | ×                | ×                | <                 | ×             | ×              | /        |
| Celebration Fireworks Kit<br>TL-CLB-FWK |                   | /        | 256<br>BURST<br>100<br>ROCKET<br>TAIL | <b>/</b>                       | ×             | ×                | ×                | ×                 | <b>/</b>      | /              | •        |

FIBER GLUE

2ft. X 2ft. TEMPLATE (Available in specified kits only. Refer to above matrix)

TEMPLATE REFERENCE

**ROCKET TAIL STRAIGHT** 

INCLUDED IN BELOW MODULES INCLUDED IN BELOW MODULES INCLUDED IN BELOW MODULES INCLUDED IN BELOW MODULES INCLUDED IN BELOW MODULES. TL-SSK-WH

TL-SSK-RGB

TL-FBK TL-CLB-FWK

TL-FBK TL-CLB-FWK

STAR BURST

TL-FBK TL-CLB-FWK

TL-FBK TL-CLB-FWK

EACH TEMPLATE MEASURES 24" SQUARE. SEE INSTALLATION INSTRUCTIONS FOR MODIFICATIONS