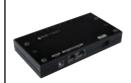

#### **ALL KITS INCLUDE:**

STAR KIT MODULE

8 FT. FIBER OPTIC TAIL

12 VOLT POWER SUPPLY

3 DRILL BITS

FIBER GLUE

2FT. X 2FT. TEMPLATE

### **INCLUDED IN ALL KITS:**

8' FIBER OPTIC STRANDS (COVERS UP TO 14 SQ. FT.)

Add another interface to daisy chain fibers and expand coverage area.

12 VOLT POWER SUPPLY

3 DRILL BITS (Dremel® recommended)